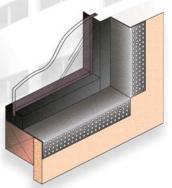

## **REVEAL**angle

Reveal angles make finishing window reveals a dream.

Manufactured from cold rolled steel providing a strong and secure reveal eliminating warping, twisting, cracking and damage from UV Rays. Designed to finish reveals from 20 - 150mm.