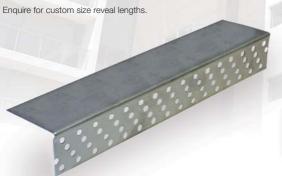

## **REVEAL**angle

Reveal angles make finishing window reveals a dream.

Manufactured from cold rolled steel providing a strong and secure reveal eliminating warping, twisting, cracking and damage from UV Rays. Designed to finish reveals from 20 - 150mm.

| RA20  | 20mm x 0.8 Reveal Angle  |
|-------|--------------------------|
| RA25  | 25mm x 0.8 Reveal Angle  |
| RA35  | 35mm x 0.8 Reveal Angle  |
| RA50  | 50mm x 0.8 Reveal Angle  |
| RA65  | 65mm x 0.8 Reveal Angle  |
| RA90  | 90mm x 0.8 Reveal Angle  |
| RA100 | 100mm x 0.8 Reveal Angle |
| RA120 | 120mm x 0.8 Reveal Angle |
| RA150 | 150mm x 0.8 Reveal Angle |