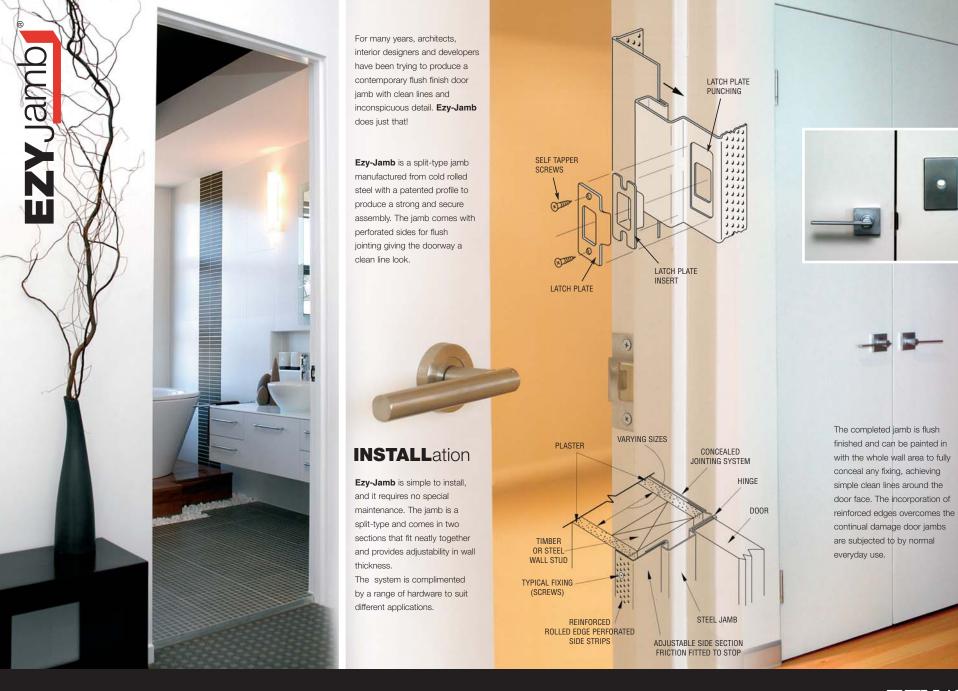

## **CLEAN LINES!...**

The Flush Finish
Door Jamb System

**ARCHITECTURAL** 

RESIDENTIAL

The unique design of the **Ezy-Jamb** System combines visual appeal, strength and versatility.

COMMERCIAL